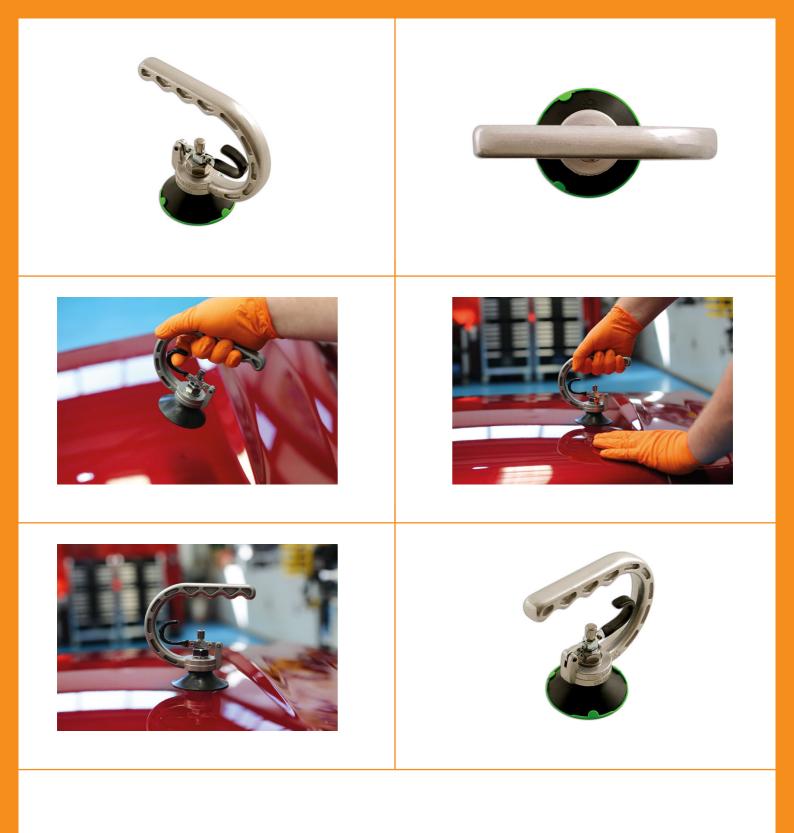

## Panel Cup 75mm

Aluminium framed panel cup, creating a powerful vacuum for panel repair.

## **Additional Information**

- Max. weight lifting capacity: 10kg. Diameter: 75mm.
- Lightweight frame made from high density aluminium. Made from durable rubber.
- Handy release lever for quick release.
- Can also be used to assist in glass panel installation by preventing the glass dropping down the channel.
- Larger sized panel cups available, please see Power-TEC Part Nos. 91174 (100mm diameter), 91175 (125mm diameter). Full set of all 3 sizes available, please see Pwer-TEC Part No. 91938.