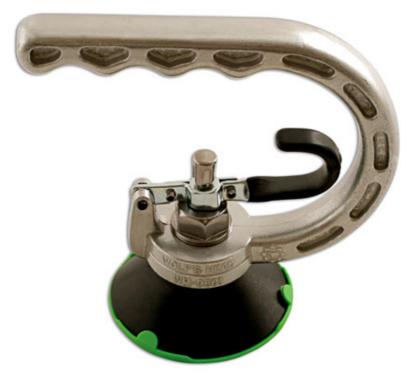

## Panel Cup 75mm

Aluminium framed panel cup, creating a powerful vacuum for panel repair.

## **Additional Information**

- Max. weight lifting capacity: 10kg. Diameter: 75mm.
- Lightweight frame made from high density aluminium. Made from durable rubber.
- Handy release lever for quick release.
- Can also be used to assist in glass panel installation by preventing the glass dropping down the channel.
- Larger sized panel cups available, please see Power-TEC Part Nos. 91174 (100mm diameter), 91175 (125mm diameter). Full set of all 3 sizes available, please see Pwer-TEC Part No. 91938.